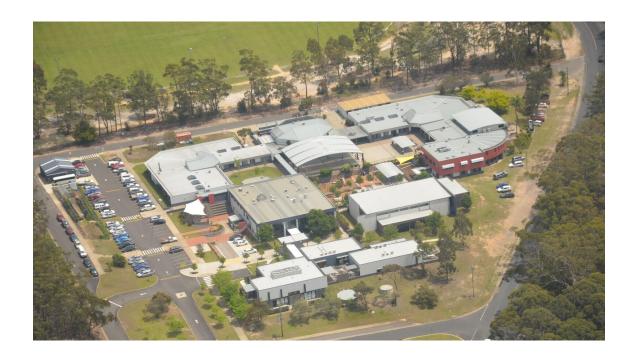

### **OUR COLLEGE**

Lumen Christi Catholic College is a co-educational Kindergarten to Year 12 School situated on the Far South Coast of NSW. Established in 2001, the College has an excellent reputation, not only in the local community, but also more broadly within the education sector. We are also proud to be part of the South East Catholic Schools network which develops and forms strategies for a learning continuum from Kindergarten to Year 12 for Catholic schools in the region.

## COLLEGE MAP

Hard copies of the College Map can be obtained from the College front office. A 3D tour of the College is available on the College website or via this link